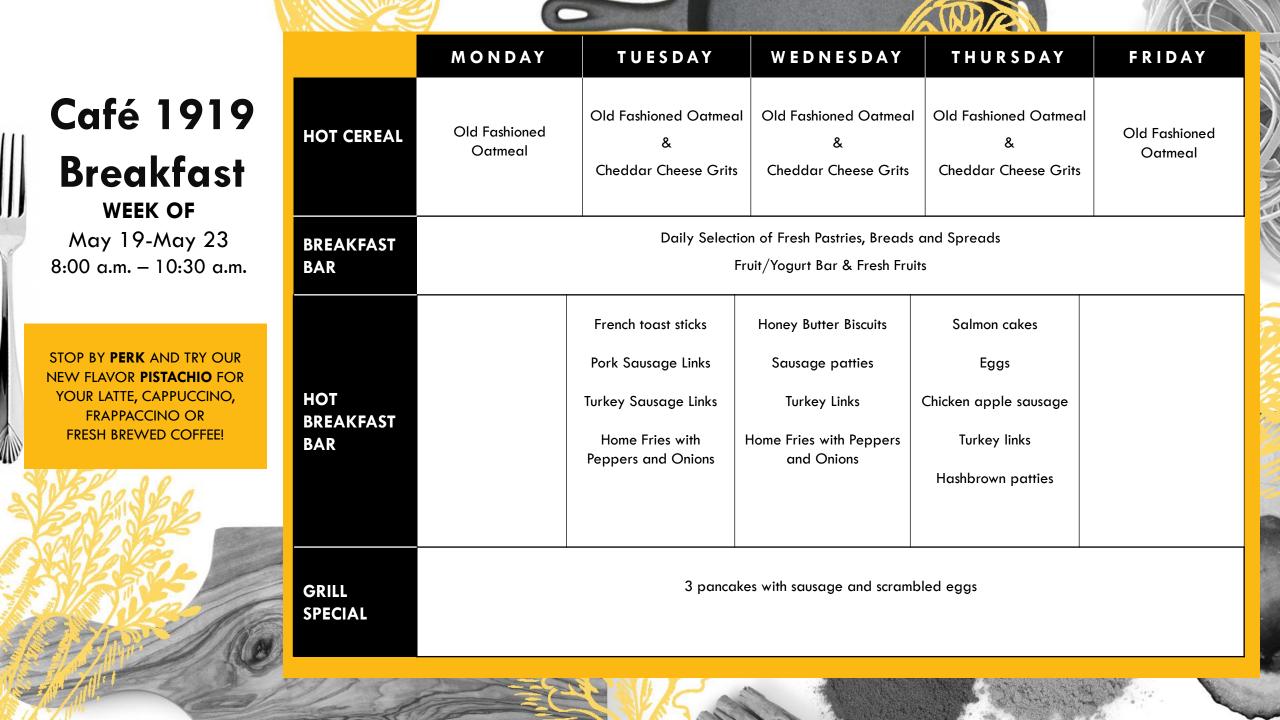

|                                           |                | ΜΟΝΟΑΥ                                                                                                                                                                                                                                      | TUESDAY                                  | WEDNESDAY                               | THURSDAY                                    | FRIDAY         |
|-------------------------------------------|----------------|---------------------------------------------------------------------------------------------------------------------------------------------------------------------------------------------------------------------------------------------|------------------------------------------|-----------------------------------------|---------------------------------------------|----------------|
| Café 1919                                 |                |                                                                                                                                                                                                                                             |                                          |                                         |                                             |                |
|                                           | SOUPS          | Chicken Noodle                                                                                                                                                                                                                              | Southwest tortilla<br>Twice Baked Potato | Broccoli Cheddar(v)<br>Chicken Orzo     | Curry Rice and Lintel<br>Southwest tortilla | Chicken Noodle |
| May 19- May 23<br>11:30 a.m. – 2:00 p.m.  | BREAD STREET   | Turkey, bacon, avocado, cheddar cheese, L&T mayonnaise, ciabatta<br>Italian hero, pepperoni, soppressata, salami, L & T, banana peppers, pepper relish mayo, hoagie<br>Eggplant Bhan mi, Nappa cabbage slaw, hummus, tomato, mayo, baguette |                                          |                                         |                                             |                |
|                                           | GRAB & GO      | 1919 salad                                                                                                                                                                                                                                  |                                          |                                         |                                             |                |
|                                           | SALAD BAR      | Fresh Greens, Vegetables, Grains, Toppings & Daily Selection of Antipasti                                                                                                                                                                   |                                          |                                         |                                             |                |
| HIGHLIGHTS<br>Chefs Tables:<br>Noodle bar | AI FORNO       | Lomain stirfry chicken<br>Buffalo chicken salad                                                                                                                                                                                             |                                          |                                         |                                             |                |
| Buffalo chicken salad                     |                |                                                                                                                                                                                                                                             | Southern roasted chicken                 | Crispy fried chicken                    | Teriyaki Braised chicken                    |                |
|                                           |                |                                                                                                                                                                                                                                             | Lemon garlic salmon                      | Salmon with white wine<br>and capers    | Char siu tofu                               |                |
| LVE FOOD<br>NOT WASTE                     | Global Kitchen |                                                                                                                                                                                                                                             | Green beans<br>Broccoli                  | Garlic butter pasta                     | Loman noodles<br>Broccolini                 |                |
|                                           |                |                                                                                                                                                                                                                                             | Corn bread                               | Zucchini and squash<br>Roasted potatoes | Brussel sprouts                             |                |
|                                           | SUSHI          | Sushi rolls, poke bowls and other selections made fresh daily                                                                                                                                                                               |                                          |                                         |                                             |                |
| St. All Car                               | GRILL          | CHEF'S<br>SPECIAL Moroccan chicken bowl                                                                                                                                                                                                     |                                          |                                         |                                             |                |